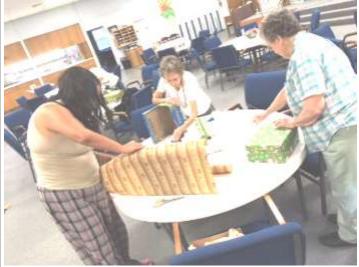

#### Pastor Brad

1st Mission Day of 2018 Was a GREAT Success:

Thanks to All Who Participated

The next Mission Day will be Thursday, October 25, 2018 at 1:30pm. Projects will benefit Trunk or Treat and the West Middle School Encouragement Boxes.